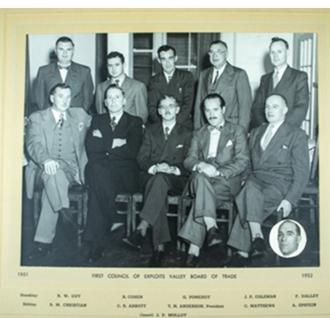

70 Years Strong (1951-2022)

**1951 Executive Board Members** 

The Chamber has developed several areas of emphasis over the years...all with the goal of improving the economic well-being of the region.

The Chamber will be celebrating it's 70th Anniversay this year and will issue a special commemorative publication in the coming weeks.