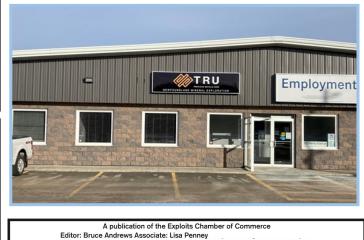

This is the **#TSXVTRU** field office at **62 Hardy Ave., Grand Falls-Windsor** <u>#Newfoundland</u>, the home base for our exploration team as work on the company's flagship Golden Rose Project continues.